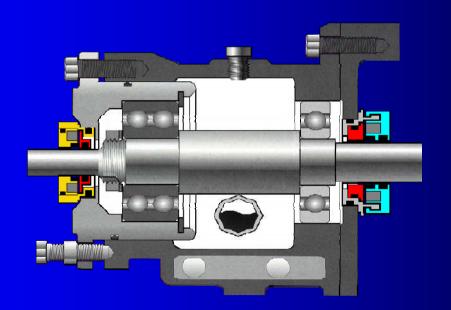

# MAGNUM Cartridge Bearing Seals

**Controlled range magnetic face loading** 

#### **MAGNUM-C**

- One piece cartridge installation
- Corrosion resistant composite rotor
- Interlocking labyrinth protects faces
- Controlled range magnetic face loading
- Handles axial shaft movement
- Wide range of sizes 3/4" to 8"

# MAGNUM-S Cartridge Bearing Seal

- Optimized for flooded applications
- One piece cartridge installation
- Low mass high speed rotor
- Controlled range magnetic face loading
- Handles axial shaft movement
- Wide range of sizes 3/4" to 13"