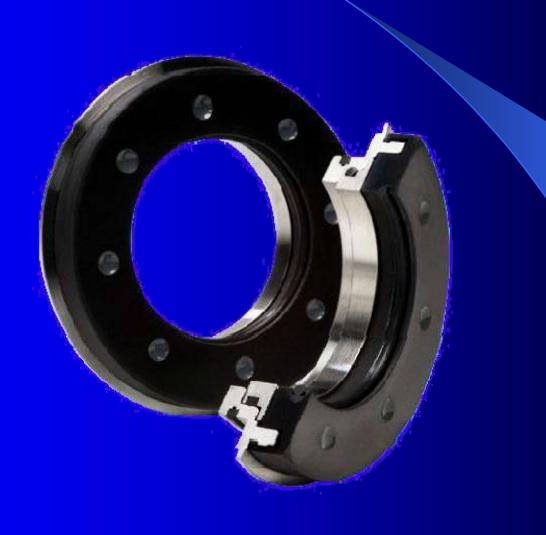

# MAGNUM Cartridge Bearing Seals

Isomag technology in easy to install one piece designs

## **EASY TO INSTALL**