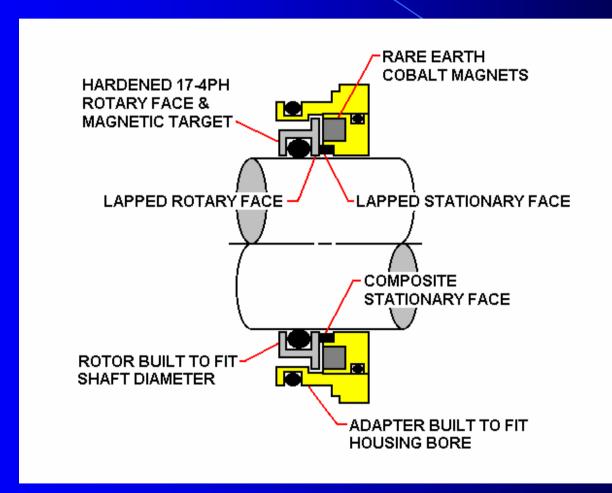

# MAGNUM-S

## **MAGNUM-S**

# MAGNUM-S Cartridge Bearing Seal

- Optimized for flooded applications
- One piece cartridge installation
- Low mass high speed rotor
- Controlled range magnetic face loading
- Handles axial shaft movement
- Wide range of sizes 3/4" to 13"