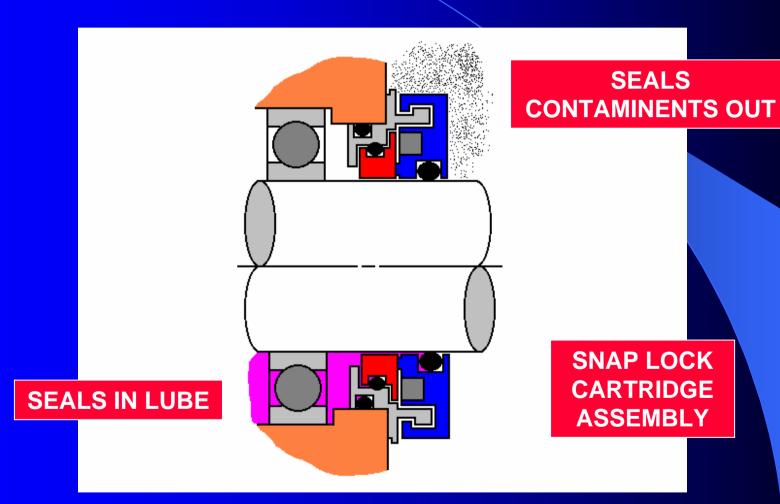

# MAGNUM Cartridge Bearing Seals





Isomag technology in easy to install one piece designs



# MAGNUM Cartridge Bearing Seals

## **EASY TO INSTALL**





# MAGNUM Cartridge Bearing Seals



**Controlled range magnetic face loading** 



## MAGNUM-C CARTRIDGE BEARING SEAL





## **MAGNUM-C**





## **MAGNUM-C**





#### **MAGNUM-C**

- One piece cartridge installation
- Corrosion resistant composite rotor
- Interlocking labyrinth protects faces
- Controlled range magnetic face loading
- Handles axial shaft movement
- Wide range of sizes 3/4" to 8"



# MAGNUM-S



## **MAGNUM-S**





# MAGNUM-S



# MAGNUM-S Cartridge Bearing Seal

- Optimized for flooded applications
- One piece cartridge installation
- Low mass high speed rotor
- Controlled range magnetic face loading
- Handles axial shaft movement
- Wide range of sizes 3/4" to 13"



# **Custom Designs**