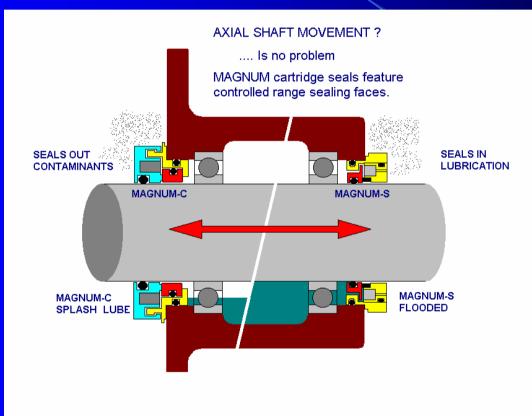

# MAGNUM Cartridge Bearing Seals

**Controlled range magnetic face loading** 

#### **MAGNUM-C**

- One piece cartridge installation
- Corrosion resistant composite rotor
- Interlocking labyrinth protects faces
- Controlled range magnetic face loading
- Handles axial shaft movement
- Wide range of sizes 3/4" to 8"

# MAGNUM-S Cartridge Bearing Seal

- Optimized for flooded applications
- One piece cartridge installation
- Low mass high speed rotor
- Controlled range magnetic face loading
- Handles axial shaft movement
- Wide range of sizes 3/4" to 13"