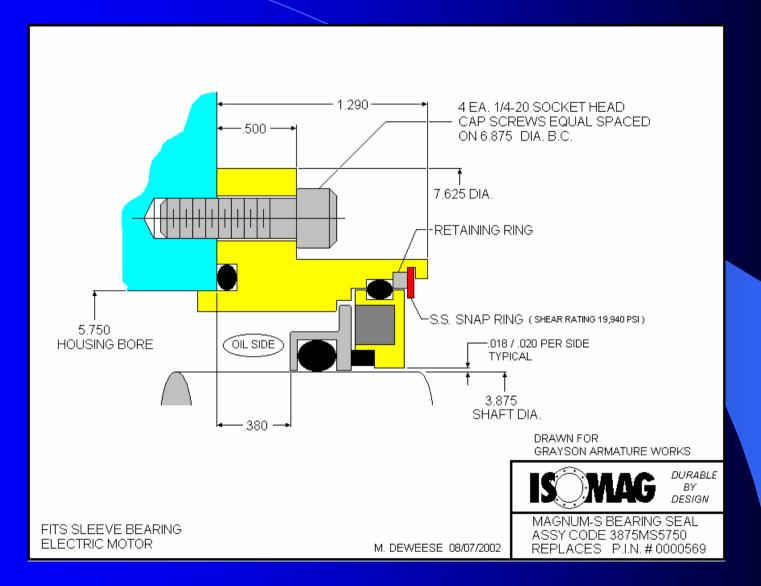

iece designs



# MAGNUM Cartridge Bearing Seals

## **EASY TO INSTALL**





# MAGNUM Cartridge Bearing Seals



**Controlled range magnetic face loading** 



## MAGNUM-C CARTRIDGE BEARING SEAL





## **MAGNUM-C**





## **MAGNUM-C**





#### **MAGNUM-C**

- One piece cartridge installation
- Corrosion resistant composite rotor
- Interlocking labyrinth protects faces
- Controlled range magnetic face loading
- Handles axial shaft movement
- Wide range of sizes 3/4" to 8"



# MAGNUM-S



## **MAGNUM-S**





# MAGNUM-S



# MAGNUM-S Cartridge Bearing Seal

- Optimized for flooded applications
- One piece cartridge installation
- Low mass high speed rotor
- Controlled range magnetic face loading
- Handles axial shaft movement
- Wide range of sizes 3/4" to 13"



# **Custom Designs**