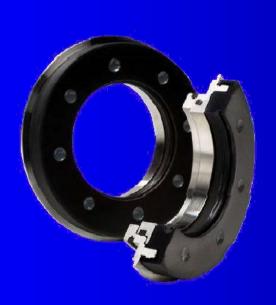

## MAGNUM-C CARTRIDGE BEARING SEAL

#### **MAGNUM-C**

- One piece cartridge installation
- Corrosion resistant composite rotor
- Interlocking labyrinth protects faces
- Controlled range magnetic face loading
- Handles axial shaft movement
- Wide range of sizes 3/4" to 8"