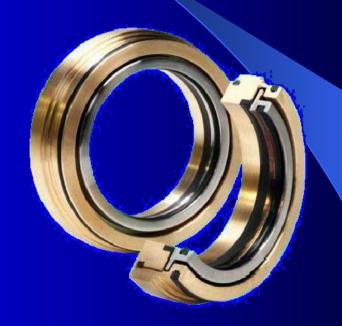

# MAGNUM-S

## **MAGNUM-S**

# MAGNUM-S Cartridge Bearing Seal

- Optimized for flooded applications
- One piece cartridge installation
- Low mass high speed rotor
- Controlled range magnetic face loading
- Handles axial shaft movement
- Wide range of sizes 3/4" to 13"