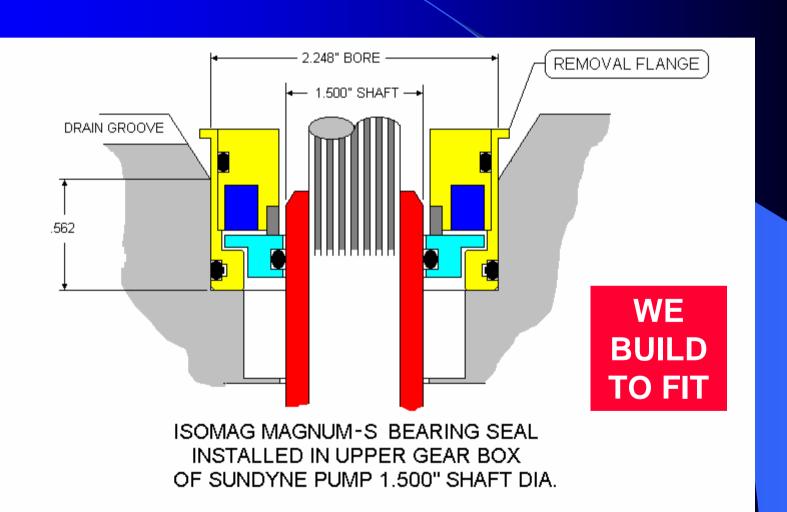

piece designs



# MAGNUM Cartridge Bearing Seals

## **EASY TO INSTALL**





# MAGNUM Cartridge Bearing Seals



**Controlled range magnetic face loading** 



## MAGNUM-C CARTRIDGE BEARING SEAL





## **MAGNUM-C**





## **MAGNUM-C**





#### **MAGNUM-C**

- One piece cartridge installation
- Corrosion resistant composite rotor
- Interlocking labyrinth protects faces
- Controlled range magnetic face loading
- Handles axial shaft movement
- Wide range of sizes 3/4" to 8"



# MAGNUM-S



## **MAGNUM-S**





# MAGNUM-S



# MAGNUM-S Cartridge Bearing Seal

- Optimized for flooded applications
- One piece cartridge installation
- Low mass high speed rotor
- Controlled range magnetic face loading
- Handles axial shaft movement
- Wide range of sizes 3/4" to 13"



# **Custom Designs**