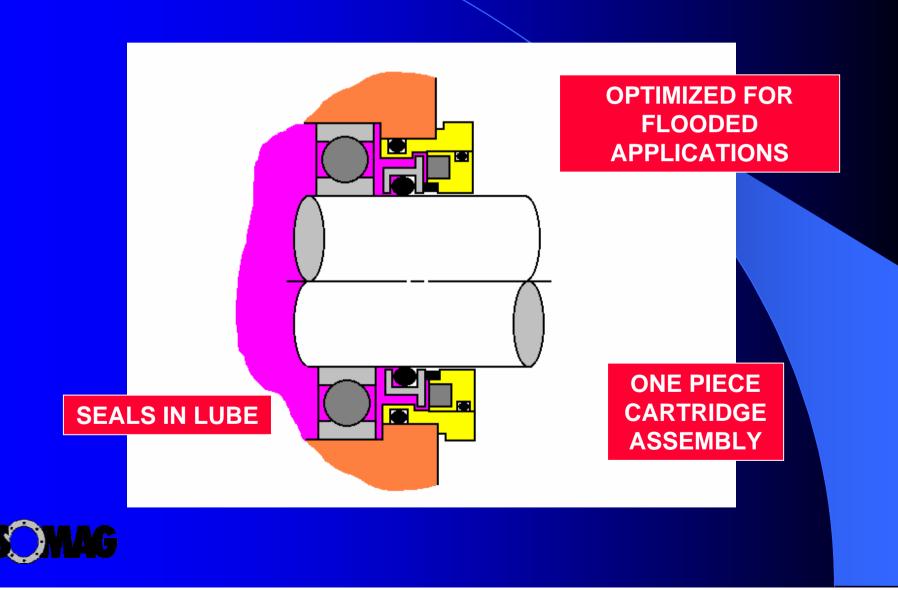

# MAGNUM-S

## **MAGNUM-S**

# MAGNUM-S Cartridge Bearing Seal

- Optimized for flooded applications
- One piece cartridge installation
- Low mass high speed rotor
- Controlled range magnetic face loading
- Handles axial shaft movement
- Wide range of sizes 3/4" to 13"