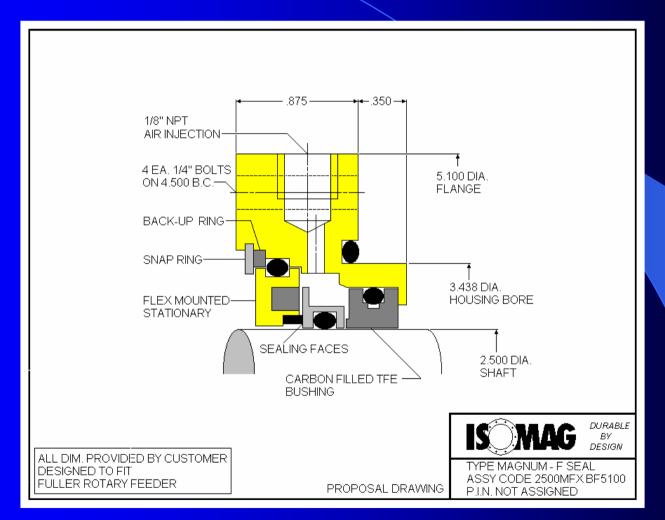

designs



# MAGNUM Cartridge Bearing Seals

## **EASY TO INSTALL**





# MAGNUM Cartridge Bearing Seals



**Controlled range magnetic face loading** 



## MAGNUM-C CARTRIDGE BEARING SEAL





## **MAGNUM-C**





## **MAGNUM-C**





#### **MAGNUM-C**

- One piece cartridge installation
- Corrosion resistant composite rotor
- Interlocking labyrinth protects faces
- Controlled range magnetic face loading
- Handles axial shaft movement
- Wide range of sizes 3/4" to 8"



# MAGNUM-S



## **MAGNUM-S**





# MAGNUM-S



# MAGNUM-S Cartridge Bearing Seal

- Optimized for flooded applications
- One piece cartridge installation
- Low mass high speed rotor
- Controlled range magnetic face loading
- Handles axial shaft movement
- Wide range of sizes 3/4" to 13"



# **Custom Designs**