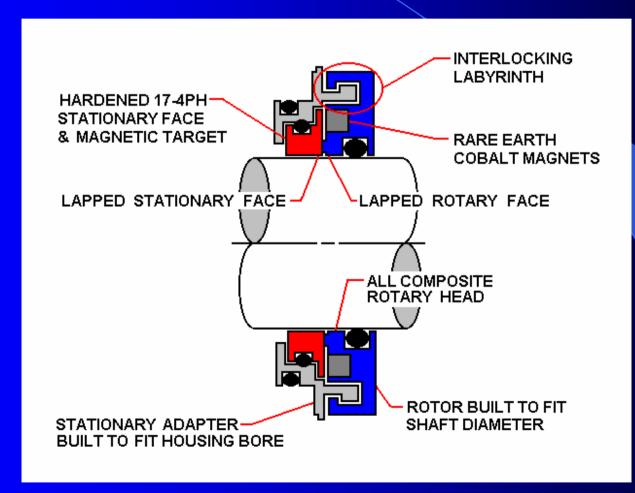

## MAGNUM-C CARTRIDGE BEARING SEAL

## **MAGNUM-C**

#### **MAGNUM-C**

- One piece cartridge installation
- Corrosion resistant composite rotor
- Interlocking labyrinth protects faces
- Controlled range magnetic face loading
- Handles axial shaft movement
- Wide range of sizes 3/4" to 8"